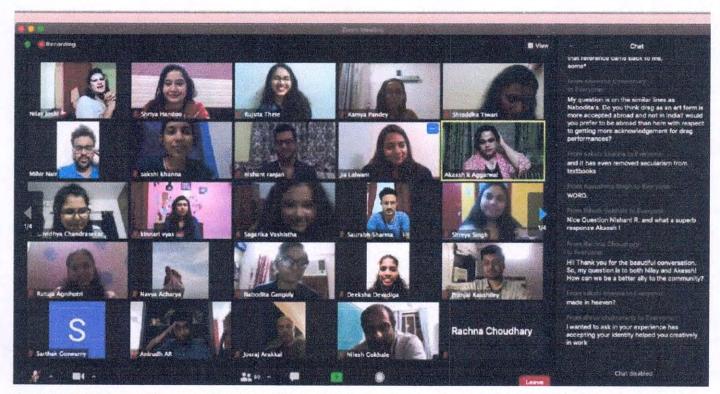

## Photographs / video

Photos from the event, 'Doosra Chashma', 2016-2017.

Ruchi Jaggi

Director
Symulosis IncKure of Medic F Communication
Symulosis Kruwledge Village
Tal. Mushi, Lavale, Pun. 412, 115,
Maharashtro, Ph. 020-39116100