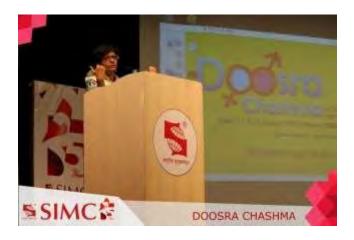

## Photographs / video

Photos from the event, 'Doosra Chashma', 2016-2017.

Ruchi Jaggi

Director
Symulosis IncKure of Medic F Communication
Symulosis Kruwledge Village
Tal. Mushi, Lavale, Pun. 412, 115,
Maharashtro, Ph. 020-39116100