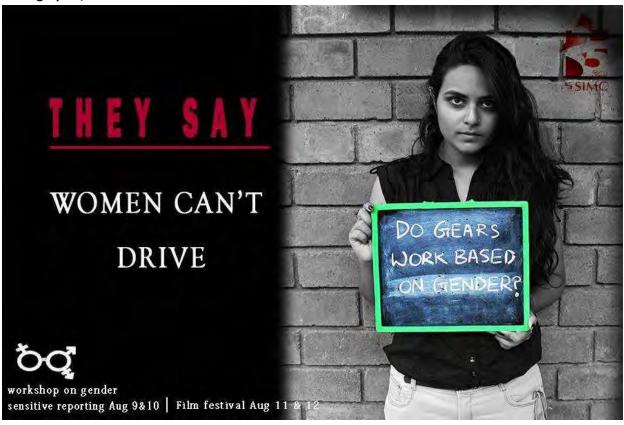

## Gender Sensitivity Film Festival (2016-17)

## Report of the event:

Held on 11<sup>th</sup> and 12<sup>th</sup> August, 2016 at SIMC Pune. Part of SIMC's silver jubilee celebrations

**Day 1: S**plit into two sessions, 'Prejudices, Gender-Based Violence, Forms of Resistance' and 'Gender: Lived Realities, Social Structures/Strictures.' The line-up featured several International and Indian films example Iranian film 'Facing Mirrors' and Indian films 'Blurring Lines' and 'KaayeKaaye Sexual.' Followed by panel discussions with experts in gender studies and gender non-conforming individuals.

**Day 2:** dealt with issues relating to mental and physical health. The films covered a wide range of topics under the theme of 'Marginalisation and Privilege' example Indian film 'Kaveri' and Swedish film 'We Who Bleed.' Other areas covered by the line-up were sex workers, physical and mental disabilities. Followed by panel discussions with experts.