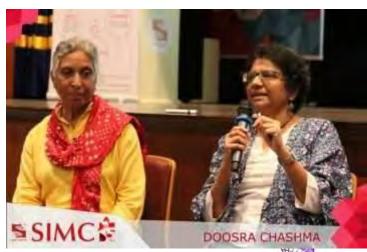

## Photographs / video

Photos from the event, 'Doosra Chashma', 2016-2017.

Ruchi Jaggi

Director
Symulosis IncKure of Medic F Communication
Symulosis Kruwledge Village
Tal. Mushi, Lavale, Pun. 412, 115,
Maharashtro, Ph. 020-39116100